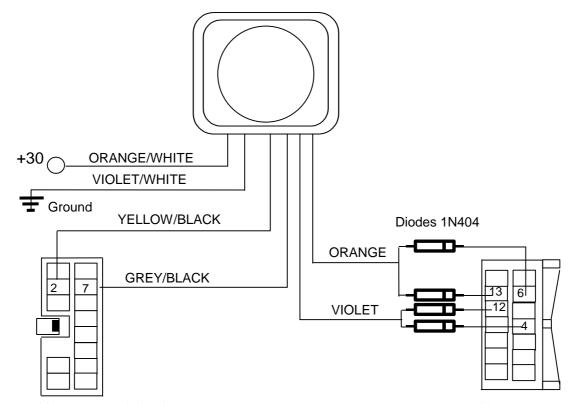

## **CAR SECURITY**

| CAR SECORITI                                           |                                                                                                                                                                                                                                                                                                                                                                                                                                                                                                                                                                                                                              |                                                                                      |                                                                                                                                                               |                                                                                                                    |                                                                    |              |
|--------------------------------------------------------|------------------------------------------------------------------------------------------------------------------------------------------------------------------------------------------------------------------------------------------------------------------------------------------------------------------------------------------------------------------------------------------------------------------------------------------------------------------------------------------------------------------------------------------------------------------------------------------------------------------------------|--------------------------------------------------------------------------------------|---------------------------------------------------------------------------------------------------------------------------------------------------------------|--------------------------------------------------------------------------------------------------------------------|--------------------------------------------------------------------|--------------|
|                                                        |                                                                                                                                                                                                                                                                                                                                                                                                                                                                                                                                                                                                                              |                                                                                      |                                                                                                                                                               |                                                                                                                    |                                                                    | <b>7. 00</b> |
| www.cobra.it                                           |                                                                                                                                                                                                                                                                                                                                                                                                                                                                                                                                                                                                                              |                                                                                      |                                                                                                                                                               |                                                                                                                    |                                                                    |              |
| MAKE TOYOT                                             |                                                                                                                                                                                                                                                                                                                                                                                                                                                                                                                                                                                                                              | RAV 4                                                                                | * YEAR                                                                                                                                                        | <b>02</b> →                                                                                                        | PETROL<br>DIESEL                                                   | X            |
| * Models with original equipment keyless entry system. |                                                                                                                                                                                                                                                                                                                                                                                                                                                                                                                                                                                                                              |                                                                                      |                                                                                                                                                               |                                                                                                                    |                                                                    |              |
| ALARM/SIREN<br>POSITION                                | Position the compact alarms and the sirens on the driver's side wheel house using the original rubber core hitch.                                                                                                                                                                                                                                                                                                                                                                                                                                                                                                            |                                                                                      |                                                                                                                                                               |                                                                                                                    |                                                                    |              |
| CENTRAL UNIT POSITION                                  | Install the modular systems and the modules under the dashboard, driver's side.                                                                                                                                                                                                                                                                                                                                                                                                                                                                                                                                              |                                                                                      |                                                                                                                                                               |                                                                                                                    |                                                                    |              |
| POWER SUPPLY                                           | <ul> <li>+30: connect to the 4 mm² BLACK/RED wire located in a multiway connector, in the fuse box.</li> <li>-31: connect to an original ground terminal located behind the driver's side bulkhead.</li> </ul>                                                                                                                                                                                                                                                                                                                                                                                                               |                                                                                      |                                                                                                                                                               |                                                                                                                    |                                                                    |              |
| IGNITION WIRE                                          | +15/54: connect to the RED/BLUE wire in the 8 way white connector, on the right of the fuse box.                                                                                                                                                                                                                                                                                                                                                                                                                                                                                                                             |                                                                                      |                                                                                                                                                               |                                                                                                                    |                                                                    |              |
| DIRECTION INDICATORS                                   | Connect to the GREEN/YELLOW wire at the position nr. 8 and to the GREEN/BLACK wire at the position nr. 4, in the 32 way white connector, in the fuse box.                                                                                                                                                                                                                                                                                                                                                                                                                                                                    |                                                                                      |                                                                                                                                                               |                                                                                                                    |                                                                    |              |
| ELECTRIC WINDOWS                                       | Positive control signal Front window, driver's side: cut the YELLOW wire, at the position nr. 4, on the 18 way connector of the push-button panel, in the driver's side door. Front window, passenger's side: cut the GREEN/RED wire, at the position nr.3, in the 13 way connector, behind the driver's side sill cover. Rear window, driver's side: cut the BLUE/BLACK wire, at the position nr.12, in the 13 way white connector, behind the driver's side sill cover. Rear window, passenger's side: cut the RED/YELLOW wire, at the position nr. 10, in the 13 way white connector behind the driver's side sill cover. |                                                                                      |                                                                                                                                                               |                                                                                                                    |                                                                    |              |
| ACTIVAT./DEACTIVATION<br>CONTROLS                      | Connections anti Art. 3800 YELLOW/BLACK GREY/BLACK VIOLET ORANGE VIOLET/WHITE ORANGE/WHITE Refer to the diagram                                                                                                                                                                                                                                                                                                                                                                                                                                                                                                              | Vehicle BLUE/ORANGE BLUE/RED BLUE BLUE/WHITE BLUE/ORANGE BLUE/YELLOW ground positive | Position Pos.nr. 2, 13 way Pos.nr. 7, 13 way Pos.nr. 4, 14 wa Pos.nr.12, 14 wa Pos.nr. 6, 14 wa all the above in t Pos.nr.13 white car body Positive supply i | y white conney white conney white conney white conney white connections; and connections; driver's siconn., driver | ector<br>ector<br>ector<br>ector<br>de sillcover.<br>'s side door. |              |
| IMMOBILISATION POINT                                   | <b>Fuel pump</b> Cut the 1,5 mm <sup>2</sup> BLUE/BLACK wire located in the 16 way white connector with black hook, in the driver's side sill cover.                                                                                                                                                                                                                                                                                                                                                                                                                                                                         |                                                                                      |                                                                                                                                                               |                                                                                                                    |                                                                    |              |
| STARTER                                                | <b>+50:</b> Cut the 2,5 mm <sup>2</sup> RED wire located in the wiring harness coming out of the ignition key.                                                                                                                                                                                                                                                                                                                                                                                                                                                                                                               |                                                                                      |                                                                                                                                                               |                                                                                                                    |                                                                    |              |
| BONNET SWITCH                                          | Install an additional switch on the headlamp support plate, driver's side.                                                                                                                                                                                                                                                                                                                                                                                                                                                                                                                                                   |                                                                                      |                                                                                                                                                               |                                                                                                                    |                                                                    |              |
| DOORS AND BOOT SWITCH                                  | connect to the RED/BLACK wire, at the position nr. 1, in the 10 way connector, on the central unit placed behind the passenger's side glove compartment.                                                                                                                                                                                                                                                                                                                                                                                                                                                                     |                                                                                      |                                                                                                                                                               |                                                                                                                    |                                                                    |              |

## **FITTING DIAGRAM N°156**

Diagram to connect art. 3800 on **TOYOTA RAV 4** year 2002

13 way white connector behind the driver's side sill cover

14 way white connector coming out of the driver's side door behind the sill cover.