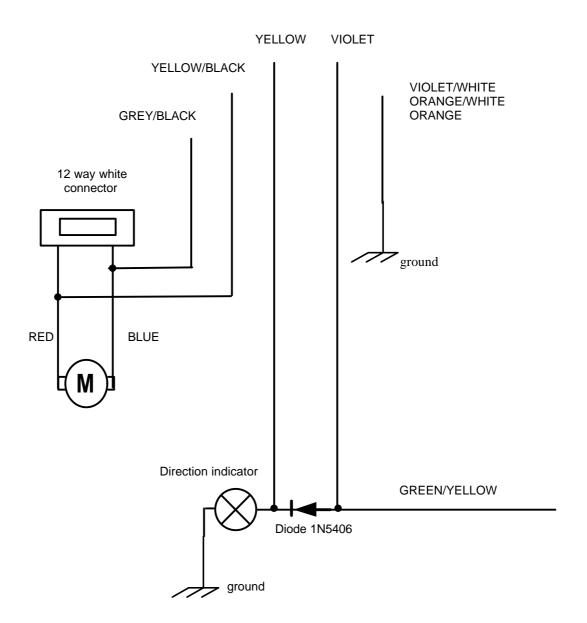

ACTIVAT./DEACTIVATION

Connections antitheft/vehicle

**CONTROLS** Art.3800 Vehicle **Position** 

> YELLOW/BLACK RED Pos. nr.8, 12 way blue connector GREY/BLACK **BLUE** Pos. nr.9, 12 way blue connector VIOLET GREEN/YELLOW Pos. nr.6, 24 way white connector

**ORANGE** car body around VIOLET/WHITE ground car body ORANGE/WHITE ground car body

The 12 way blue connector is located behind the driver's side sill cover. The 24 way white connector is

located directly in the fuse box. Refer to the fitting diagram nr.191.