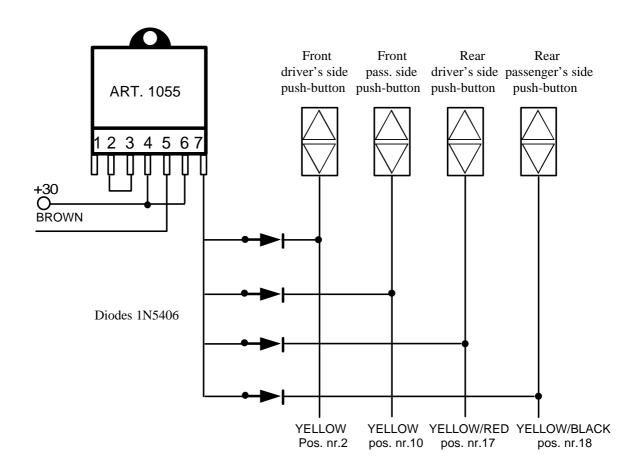

### **FITTING DIAGRAM NR. 195**

# Diagram to make the windows locking with automatism