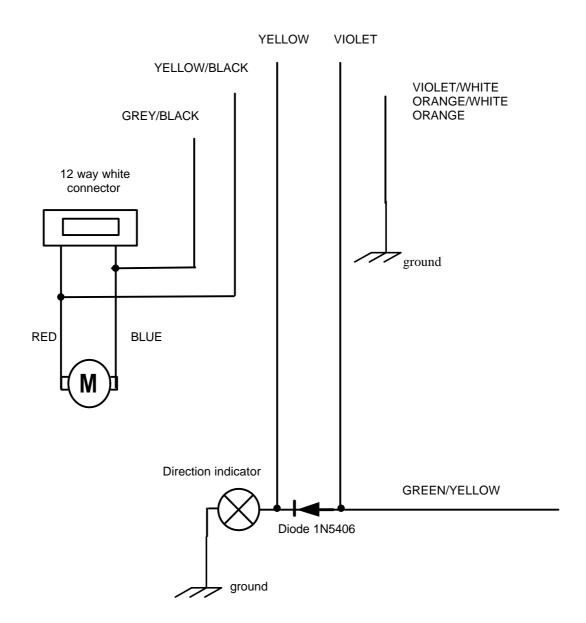

### **FITTING DIAGRAM NR.191**

position nr. 11, in the 24 way white connector, in the fuse box.

ELECTRIC WINDOWS Positive control signal

Refer to the fitting diagram nr. 195.

ACTIVAT./DEACTIVATION

CONTROLS

Connections antitheft/vehicle

Art.3800VehiclePositionYELLOW/BLACKREDPos. nr.8, 12 way white connectorGREY/BLACKBLUEPos. nr.9, 12 way white connectorVIOLETGREEN/YELLOWPos. nr.6, 24 way white connector

ORANGE ground car body VIOLET/WHITE ground car body ORANGE/WHITE ground car body

The 12 way white connector and the 24 way white connector are located behind the driver's side sill

cover. Refer to the fitting diagram nr.191.