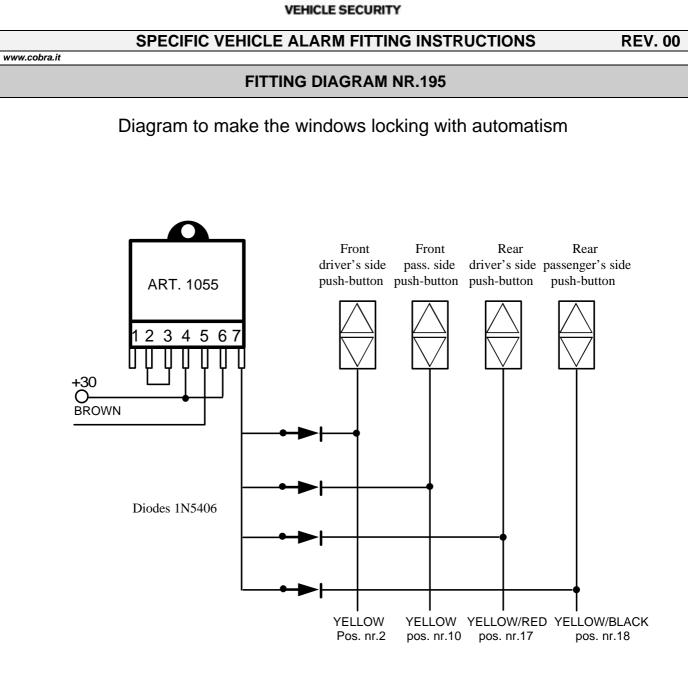

## SPECIFIC VEHICLE ALARM FITTING INSTRUCTIONS

**REV. 00** 

| www.cobra.it          | SPECIFI       | C VEHICLE ALARM FITTING INSTRUCTIONS REV.                                                                                                                                                                                          |
|-----------------------|---------------|------------------------------------------------------------------------------------------------------------------------------------------------------------------------------------------------------------------------------------|
| MAKE                  | ΤΟΥΟΤΑ        | MOD. COROLLA YEAR $03 \rightarrow DIESEL$                                                                                                                                                                                          |
| ALARM/SIF<br>POSITION | REN           | Position the compact alarms and the sirens on the passenger's side wheel how                                                                                                                                                       |
| CENTRAL               | UNIT POSITION | Position the modular systems and the modules under the dashboard, on the of the steering column.                                                                                                                                   |
| POWER SUPPLY          |               | <ul> <li>+30: connect to the 6mm<sup>2</sup> WHITE wire located in the one way white connect in the central part of the fuse box.</li> <li>-31: connect to a ground terminal located behind the driver's side bulkhead.</li> </ul> |
| IGNITION WIRE         |               | +15/54: connect to the BLACK/ORANGE wire, at the pos. nr. 10, in the 10 yellow connector, in the fuse box.                                                                                                                         |
| DIRECTION INDICATORS  |               | Connect to the GREEN/YELLOW wire, at the position nr. 6, and to GREEN/BLACK wire at the position nr. 11, in the 24 way white connector, in fuse box.                                                                               |
| ELECTRIC              | WINDOWS       | Positive control signal<br>Refer to the fitting diagram nr. 195.                                                                                                                                                                   |
| CENTRAL DOORS LOCKING |               | <b>Negative control signal</b><br>Connect to the GREEN/YELLOW wire, at the position nr. 5 (lock), and to<br>BLUE/RED wire, at the position nr. 4 (unlock), in the 12 way white connect<br>behind the driver's side sill cover.     |
| IMMOBILISATION POINT  |               | <b>Fuel pump</b><br>Cut the BLACK/RED wire, at the position nr. 10, in the 24 way white connect<br>in the fuses box.                                                                                                               |
| STARTER               |               | <b>+50:</b> cut the 4mm <sup>2</sup> BLACK wire, at the pos. nr. 7, in the 10 way grey connect behind the passenger's side glove compartment.                                                                                      |
| BONNET SWITCH         |               | Install an additional switch on the headlamp support plate, driver's side.                                                                                                                                                         |
| DOORS AND BOOT SWITCH |               | Connect to the RED/BLACK wire, at the position nr. 17, in the 24 way w connector, in the fuse box.                                                                                                                                 |
| ODOMETER              |               | Connect to the VIOLET/WHITE wire, in the 28 way white connector, on central behind the passenger's side glove compartment.                                                                                                         |
| 1                     |               |                                                                                                                                                                                                                                    |