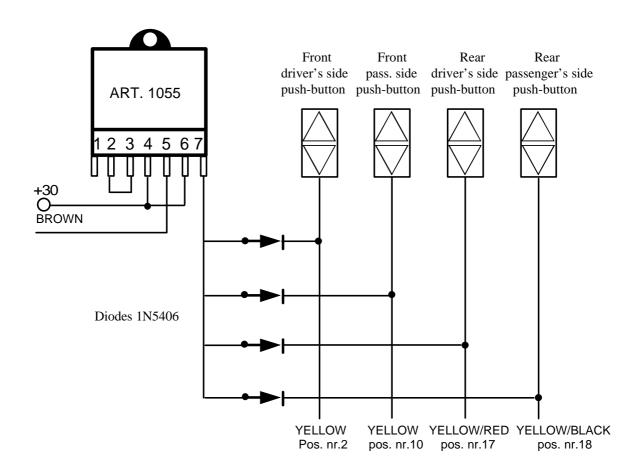

**POWER SUPPLY** 

+30: connect to the 6mm<sup>2</sup> WHITE wire located in the white connector, in the

central part of the fuse box.

-31: connect to an original ground terminal located behind the driver's side